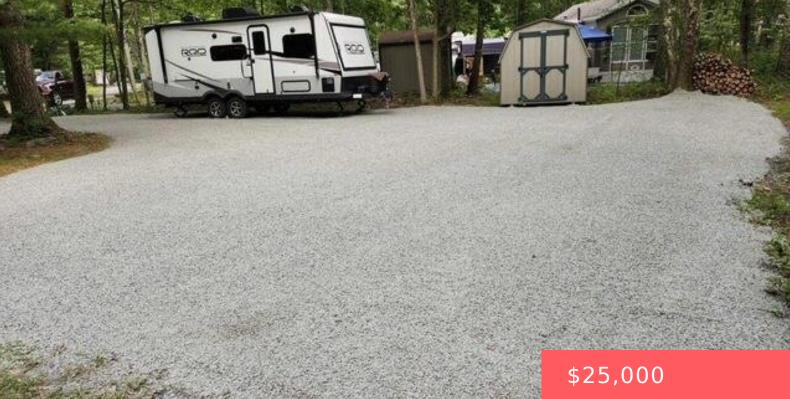

## LOT 4515, PAUPACK DRIVE, SHOHOLA, PA

https://homesnepa.com

Beautiful cleared and stoned level lot. Your HOA fee includes water and sewer hookups, electricity and 24 hour security. Plus Club house, Pools, Basketball court, Hand ball, Shuffle board Playground and more. This property has an RV located on the property which is also available for sale Ask Agent for extra cost for RV [...]

## **Building Details**

**Other Structures:** Shed(s)