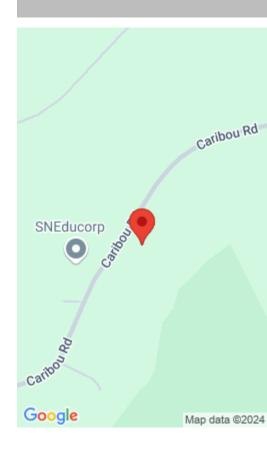

#### LOT 464, CARIBOU, ROAD, DINGMANS FERRY, PA

https://homesnepa.com

Build your Dream Home on this beautiful lot in Pocono Mountain Lake Forest. Quiet , wooded lot located in the Delaware Valley School District! Buyer to Reimburse Seller for Engineering Expenses

### Basics

Date added: Added 12 months ago Type: Unimproved Land Parcel Number: 161.03-02-13 030619 Zoning: Residential List Office Name: Davis R. Chant Realtors-Milford

Category: Land

Status: Active

Subdivision Name: Pocono Mt Lake Forest