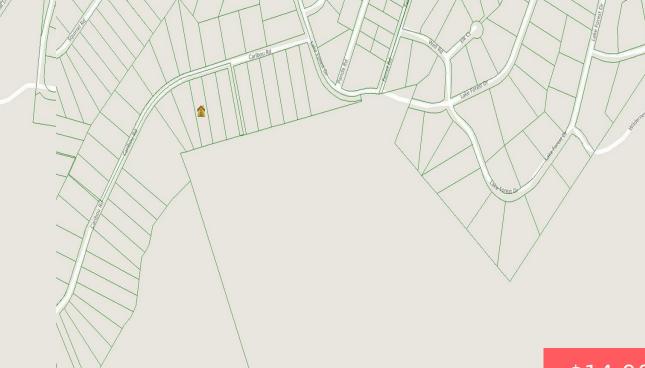

#### LOT 464, CARIBOU, ROAD, DINGMANS FERRY, PA

https://homesnepa.com

Build your Dream Home on this beautiful lot in Pocono Mountain Lake Forest. Quiet , wooded lot located in the Delaware Valley School District! Buyer to Reimburse Seller for Engineering Expenses

### Basics

Date added: Added 12 months ago Type: Unimproved Land Parcel Number: 161.03-02-13 030619 Zoning: Residential List Office Name: Davis R. Chant Realtors-Milford

Category: Land

Status: Active

Subdivision Name: Pocono Mt Lake Forest