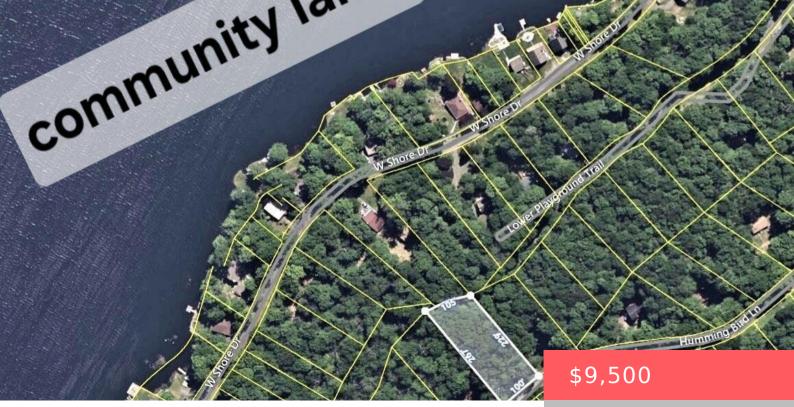

## LOT 518, HUMMINGBIRD, LANE, HAWLEY, PA https://homesnepa.com

Welcome to Paupackan Lake Estates where you can build a new home and enjoy lake life in a peaceful community on your .60 acres close to Lake Wallenpaupack. Community features include security, playground, beach and non powerboat lake for fishing, swimming and boating fun! Wallenpaupack School District. See you in The Poconos!