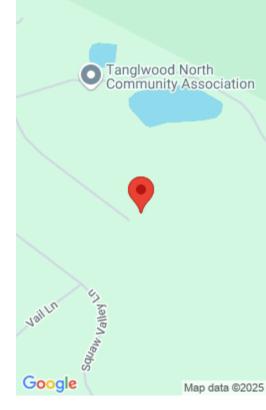

## **LOT 562 SUGAR LOAF LANE, TAFTON, PA**

https://homesnepa.com

This 1/2 acre Tanglwood North building lot with views of a pond is ready for your getaway home or permanent residence. Low dues and taxes with lake rights to Lake Wallenpaupack. Close to Promised Land State Park and historic Hawley, PA. Easy access to interstate 84.

**Subdivision Name:** Tanglwood Lake

**MLS ID: PWBPW250261** 