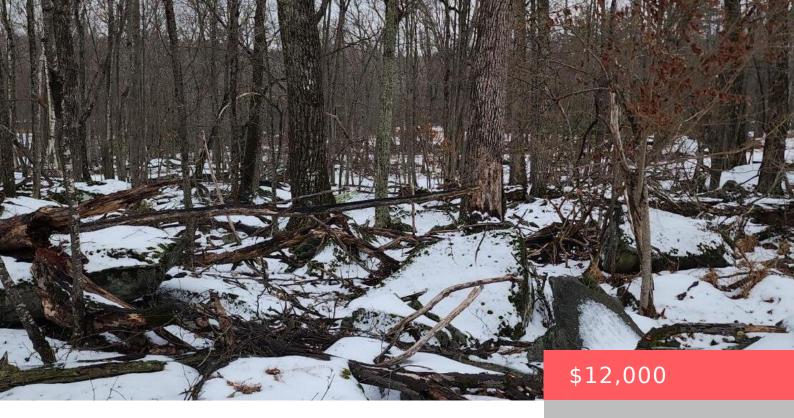

## **LOT 562 SUGAR LOAF LANE, TAFTON, PA**

https://homesnepa.com

This 1/2 acre Tanglwood North building lot with views of a pond is ready for your getaway home or permanent residence. Low dues and taxes with lake rights to Lake Wallenpaupack. Close to Promised Land State Park and historic Hawley, PA. Easy access to interstate 84.