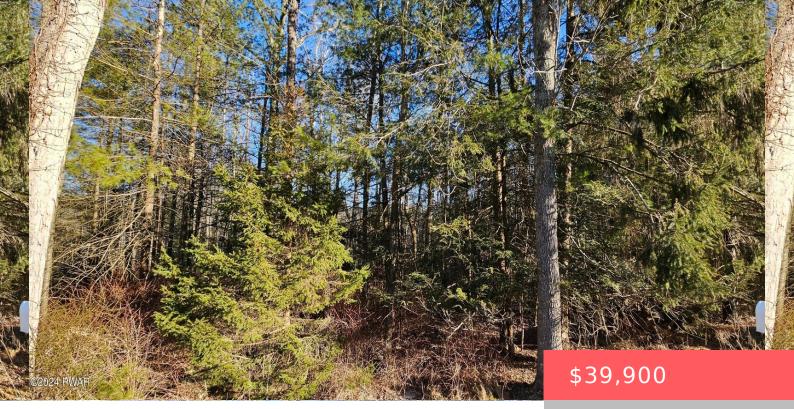

## LOT 57.1, YULAN-BARRYVILLE, ROAD, BARRYVILLE, NY

https://homesnepa.com

Looking for a spot to build your dream home, look no further! This nice mostly level property is wooded with some open space. There is 288' of road frontage and the property is approximately 400' deep. Located close to the towns of Barryville and Yulan. Close to the Delaware River. Land is selling quickly, so [...]