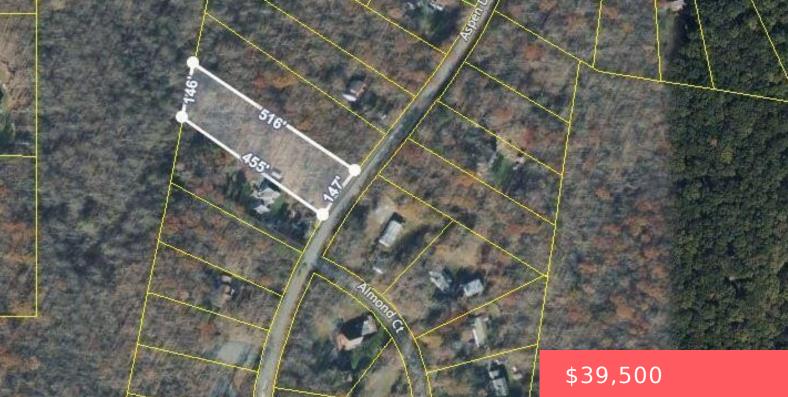

## 108 ASPEN DR, MILFORD, PA 18337, USA

https://homesnepa.com

Get ready to build you dream home on this great wooded 1.5 Acre lot.