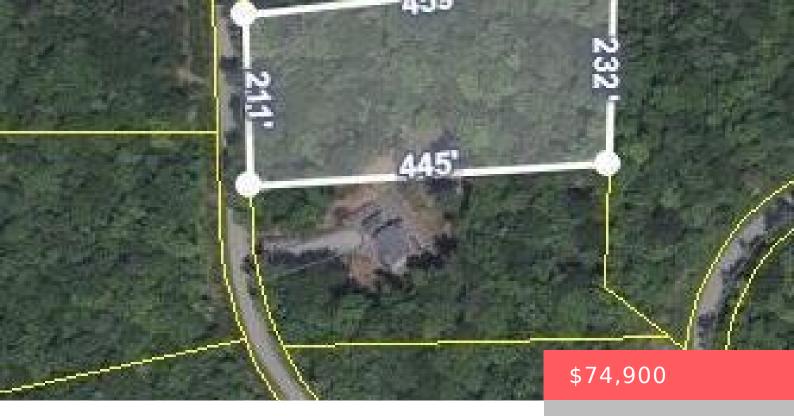

## LOT 60, DECKER CREEK, DRIVE, HAWLEY, PA

https://homesnepa.com

Discover your perfect getaway on this 2+ acre wooded lot, nestled on a serene cul-de-sac in the prestigious Blue Heron Woods community. Enjoy paved roads, underground utilities, and the charm of newer homes throughout the neighborhood. Ideally located just minutes from state game lands, the motorboating adventures of Lake Wallenpaupack, and convenient access to I-84. [...]

## **Basics**

Date added: Added 2 weeks ago

Type: Unimproved Land

Parcel Number: 044.00-01-20.007 120238

**Zoning:** Residential

**List Office Name:** Christian Saunders Real Estate

**Category:** Land **Status:** Active

Subdivision Name: Blue Heron Woods

**MLS ID: PWBPW243557** 