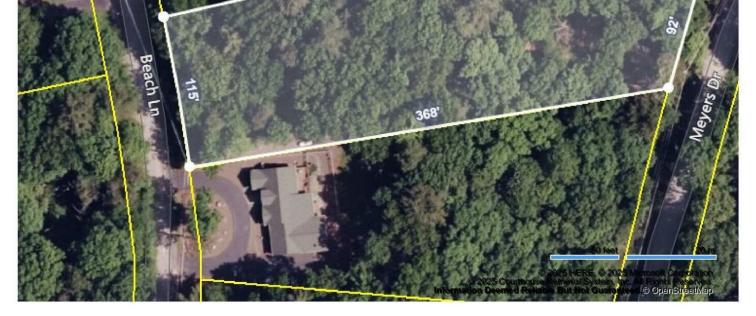

## LOT 602, BEACH, LANE, DINGMANS FERRY, PA

https://homesnepa.com

Perfect Spot for your Dream Home. This 1.03 acre parcel is the perfect place to build your new home. Minutes to the Dingmans Ferry Bridge makes it commutter friendly.