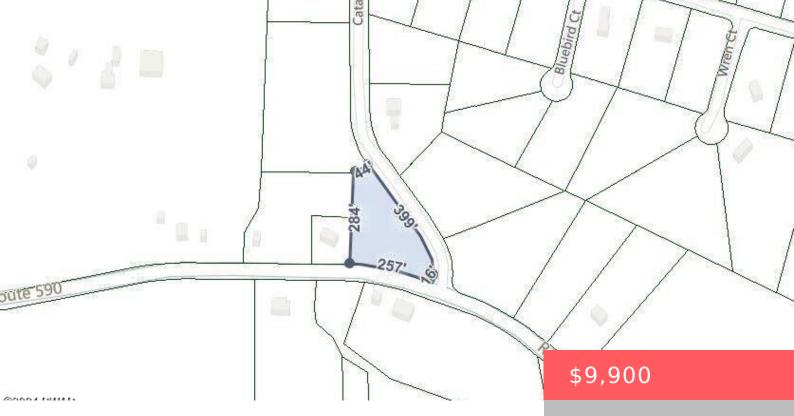

## LOT 628, CATAMOUNT, ROAD, HAWLEY, PA

https://homesnepa.com

Build your dream home in Tinkwig community. This lot is located on the corner of 590 and Catamount Rd.Wallenpaupack School District

- Unimproved Land
- Land
- Active