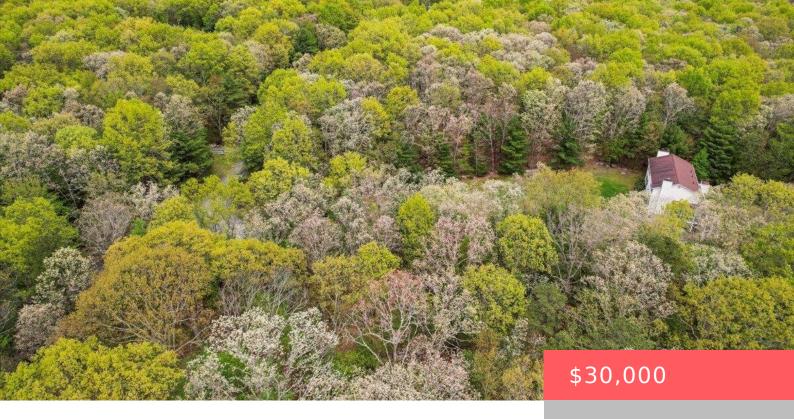

## LOT 7, LONG PINE, ROAD, GREELEY, PA

https://homesnepa.com

Wooded and secluded 2.15 acre lot in Long Pine Acres. The perfect place to build your new home! Lot is at the end of the road. Community water available. Wallenpaupack School District.