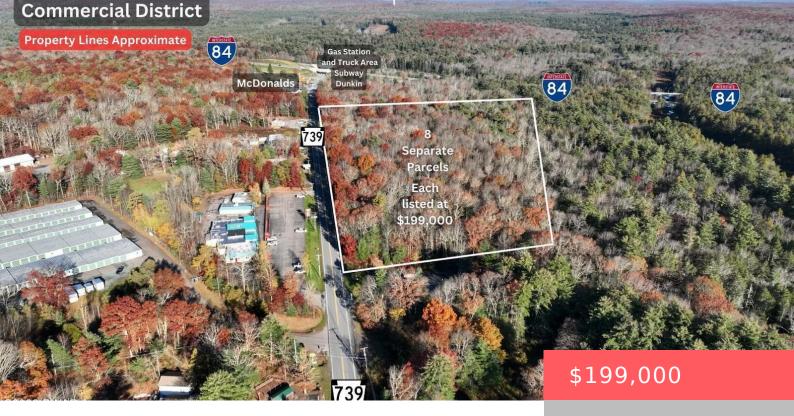

## **114 VILLAGE CENTER DR, HAWLEY, PA** 18428, USA

https://homesnepa.com

PRIME LOCATION! Ready to develop COMMERCIAL land in the "Lord's Valley Business District". Within .2 miles of PA-739 and Interstate 84 Interchange; a connecting interstate from I-81 to the New England corridor! This desirable land sits within Blooming Grove Township's commercial district. Location offers a high traffic location with high visibility, good signage and ease [...]