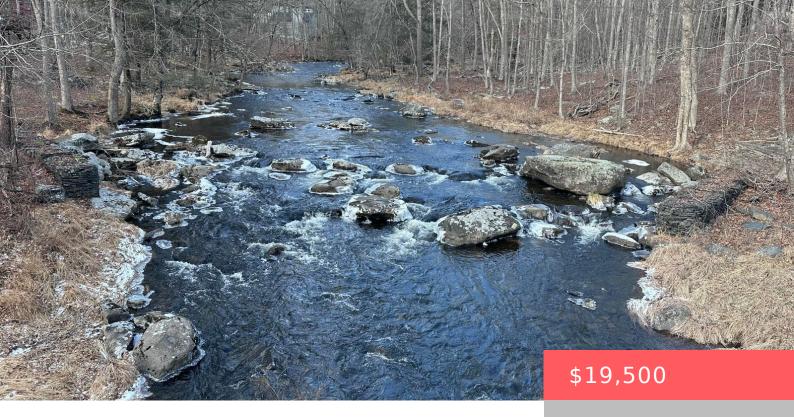

## LOT 736, DECKER, ROAD, BUSHKILL, PA

https://homesnepa.com

Build your dream home in this WATERFRONT LOT!!! located in Saw Creek Estates, voted the #1 Community in the Poconos. Enjoy year-round world-class amenities suitable for all ages, including a Private ski area, Indoor and outdoor pools, Indoor and outdoor tennis courts, Racquetball and basketball courts, Fitness center, Lakes, beaches, and boating facilities, Trout-filled Saw [...]

## **Amenities & Features**

Waterfront Features: Creek