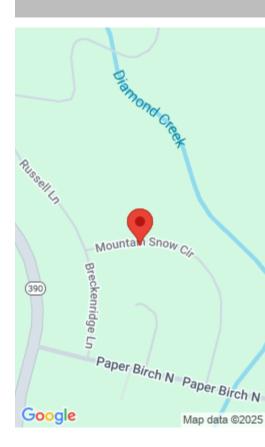

#### LOT 762, MOUNTAIN SNOW CIRCLE, TAFTON, PA

https://homesnepa.com

Build your forever home in Tanglwood North where nature is your neighbor. Great location, close to Hawley, Lake Wallenpaupack, and Interstate 84. Tanglwood North has Lake rights to Lake Wallenpaupack, Pennsylvania's finest unlimited power motor boating lake and access to Sandy beach. Community water and road maintenance.