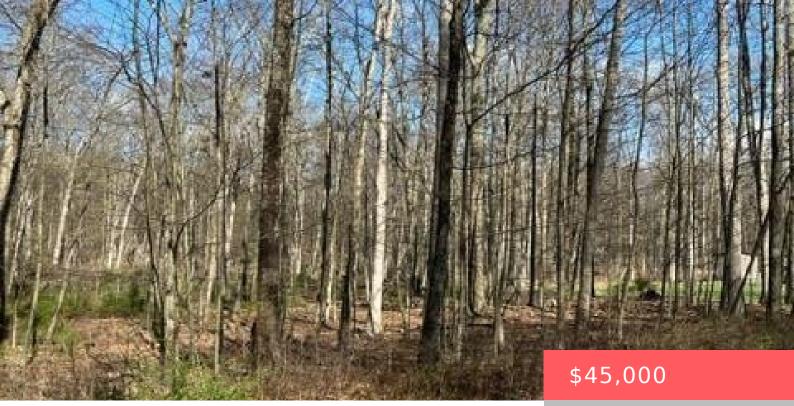

## 102 MEADOW VIEW CIR, SHOHOLA, PA 18458, USA

https://homesnepa.com

Located in a small, quiet sub-division, this property offers 2.33 acres of buildable land and space for an additional garage an shed. Close to Rt 84 access and the town of Milford. See Survey. Owners are updating Permits.