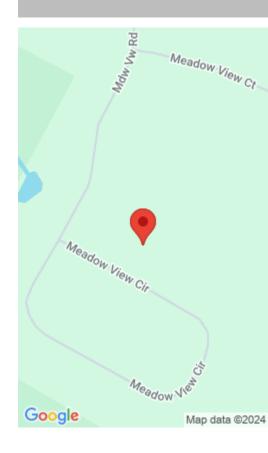

## 102 MEADOW VIEW CIR, SHOHOLA, PA 18458, USA

https://homesnepa.com

Located in a small, quiet sub-division, this property offers 2.33 acres of buildable land and space for an additional garage an shed. Close to Rt 84 access and the town of Milford. See Survey. Owners are updating Permits.

## Basics

Date added: Added 12 months agoCategory: LandType: Unimproved LandStatus: ActiveParcel Number: 092.00-01-12.006 104682Subdivision Name: Meadow View AcresMLS ID: PWBPW230998List Office Name: Century 21 Geba Realty