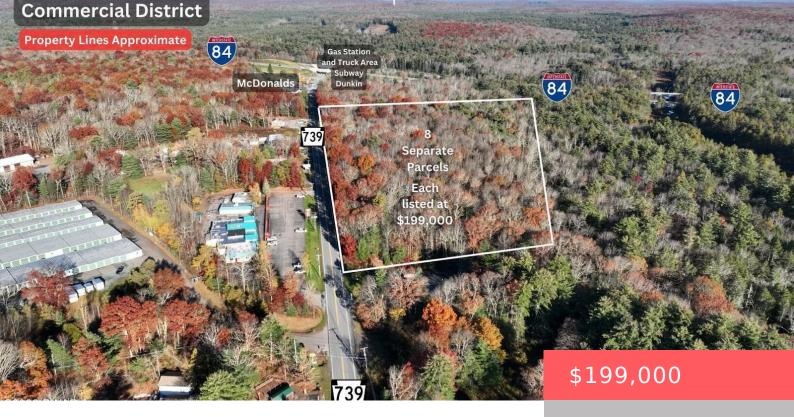

## 707 PA-739, LORDS VALLEY, PA 18428, USA

https://homesnepa.com

PRIME LOCATION! Ready to develop COMMERCIAL land in the "Lord's Valley Business District". Within .2 miles of PA-739 and Interstate 84 Interchange; a connecting interstate from I-81 to the New England corridor! This desirable land sits within Blooming Grove Township's commercial district. Location offers a high traffic location with high visibility, good signage and ease [...]