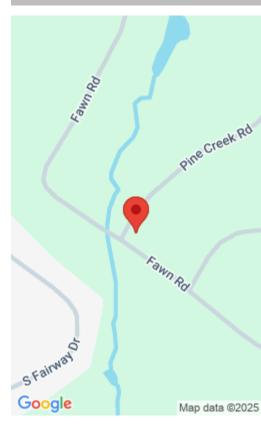

## LOT 826, FAWN RD AND LOT 824 PINE CREEK, ROAD, HAWLEY, PA

https://homesnepa.com

TWO CURRENT PERC TESTS! Build your dream retreat! Two spacious level lots, combined for 1.08 acres in the serene Paupackan Lake Estates. Nestled amidst tranquil woods, enjoy ultimate privacy and the convenience of two current percs – you can pick where to put your septic system! Paupackan Lake, spanning 252 acres, offers a haven for [...]