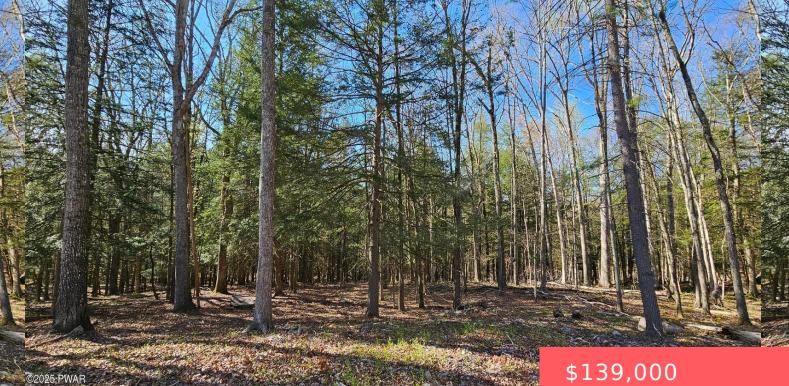

#### LOT 85, PERRY POND, ROAD, NARROWSBURG, NY, NY

https://homesnepa.com

Beautiful 8.4+/- country acres. Welcome home to this mostly level and wooded property that boasts a serene babbling brook and frontage on two roads. There is a new perk test plus a new gravel driveway leading into the property. This wonderful land is just waiting for your new home. Nice setting just minutes to the [...]