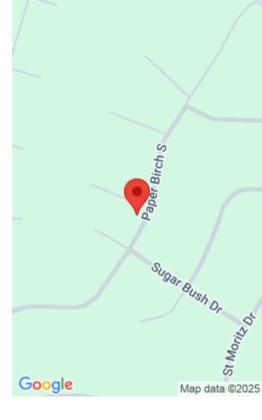

## **LOT 897 PICO LANE, TAFTON, PA**

https://homesnepa.com

This 1/2 acre slightly sloped Tanglwood North corner building lot is ready for your getaway home or permanent residence Low dues and taxes with lake rights to Lake Wallenpaupack. Close to Promised Land State Park and historic Hawley, PA. Easy access to interstate 84. This lot will not last long.

**Status:** Active

Subdivision Name: Tanglwood North

**MLS ID:** PWBPW250262