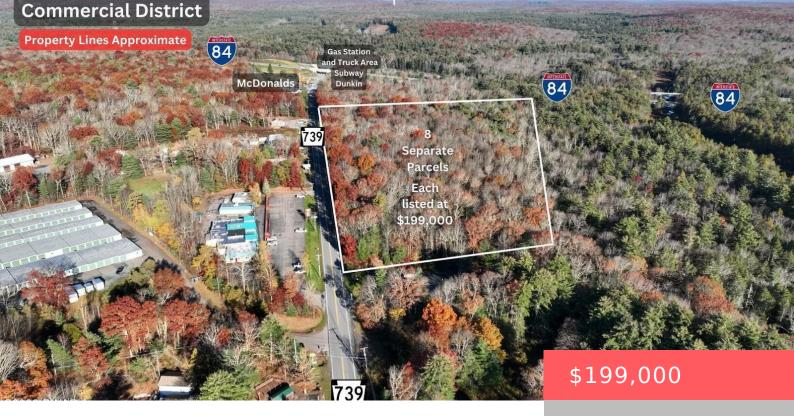

## 681 PA-739, HAWLEY, PA 18428, USA

https://homesnepa.com

PRIME LOCATION! Ready to develop COMMERCIAL land in the "Lord's Valley Business District". Within .2 miles of PA-739 and Interstate 84 Interchange; a connecting interstate from I-81 to the New England corridor! This desirable land sits within Blooming Grove Township's commercial district. Location offers a high traffic location with high visibility, good signage and ease [...]