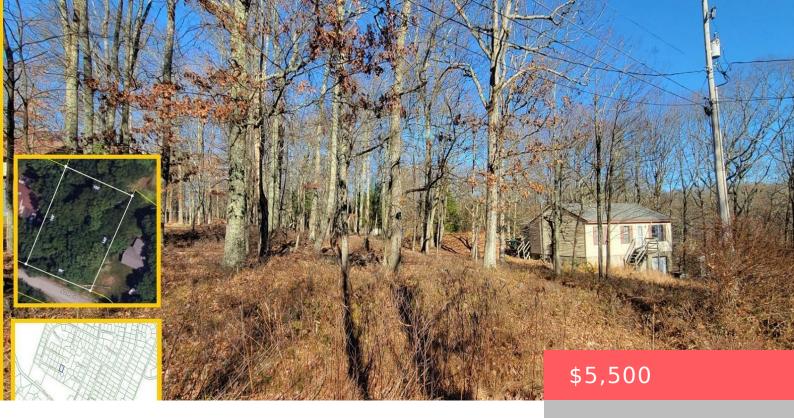

## LOT 9, SLATE CT, MILFORD, PA

https://homesnepa.com

Raw land .45 acre lot. Cul-de-sac. Enjoy the lake, the pool and the amenities in this non-gated community. Low dues. Close to I 84 and historic Milford. CALL LA ABOUT PERC TEST RESULTS.

## **Basics**

Date added: Added 1 month ago

Type: Unimproved Land

**Parcel Number:** 122.01-01-53 019405

**Zoning:** County Exempt

List Office Name: Service World Realty

Category: Land Status: Active

**Subdivision Name:** Sunrise Lakes