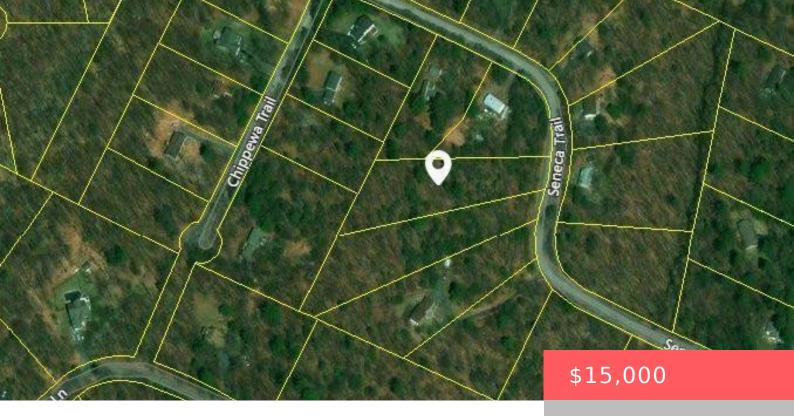

## 162 SENECA TRAIL, DINGMANS FERRY, PA 18328, USA

https://homesnepa.com

Build you home on this 1.34 acre lot in private community within 15 minutes from the historic town of Milford, PA.Price is negotiable.