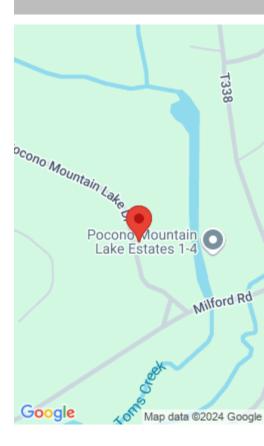

## LOT 91, POCONO MOUNTAIN LAKE, DRIVE, **BUSHKILL, PA**

https://homesnepa.com

Discover this prime 0.5-acre plot nestled amidst lush woodlands, offering a tranquil yet convenient lifestyle in a vibrant community near NY and NJ. Featuring a survey, low taxes, and a previously successful perc test and design, this is your chance to build your dream home! Don't miss out on this exceptional opportunity schedule your [...]

## Basics

Date added: Added 1 month ago Type: Unimproved Land Parcel Number: 189.04-05-55 040744 Zoning: Residential List Office Name: Century 21 Geba Realty

Category: Land Status: Active Subdivision Name: Pocono Mt Lake Estates MLS ID: PWBPW241007