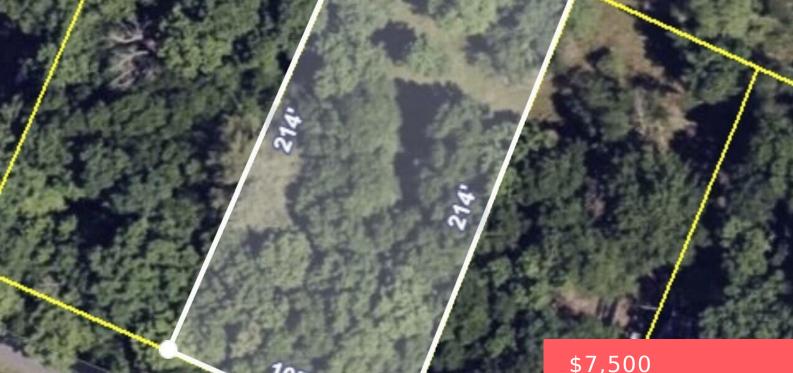

## LOT 91, POCONO MOUNTAIN LAKE, DRIVE, **BUSHKILL, PA**

https://homesnepa.com

Discover this prime 0.5-acre plot nestled amidst lush woodlands, offering a tranquil yet convenient lifestyle in a vibrant community near NY and NJ. Featuring a survey, low taxes, and a previously successful perc test and design, this is your chance to build your dream home! Don't miss out on this exceptional opportunity schedule your [...]

## \$7,500