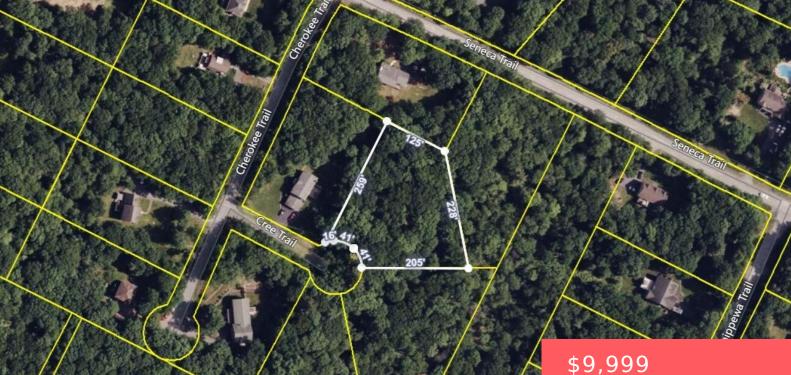

#### LOT 949, CREE, TRAIL, DINGMANS FERRY, PA https://homesnepa.com

BUILD YOUR POCONO DREAM HOME ON THIS BIG, BEAUTIFUL, & FLAT, 1.15 ACRE LOT PRIVATELY SET ON A CUL-DE-SAC w/ LAKE ACCESS & CURRENTLY EXPIRED PERMIT IN DINGMANS FERRY, PA. LOCATED NEAR THE HISTORIC TOWN OF MILFORD, PA IN THE DELAWARE VALLEY SCHOOL DISTRICT, MINUTES FROM RENOWNED CHILDS PARK & BUSHKILL FALLS, COUNTLESS OTHER WATERFALLS [...]