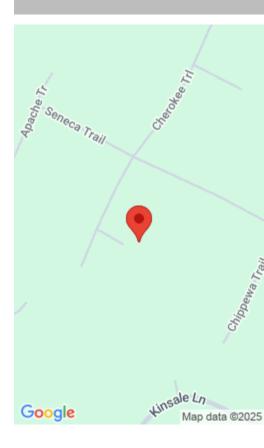

#### LOT 949, CREE, TRAIL, DINGMANS FERRY, PA https://homesnepa.com

BUILD YOUR POCONO DREAM HOME ON THIS BIG, BEAUTIFUL, & FLAT, 1.15 ACRE LOT PRIVATELY SET ON A CUL-DE-SAC w/ LAKE ACCESS & CURRENTLY EXPIRED PERMIT IN DINGMANS FERRY, PA. LOCATED NEAR THE HISTORIC TOWN OF MILFORD, PA IN THE DELAWARE VALLEY SCHOOL DISTRICT, MINUTES FROM RENOWNED CHILDS PARK & BUSHKILL FALLS, COUNTLESS OTHER WATERFALLS [...]