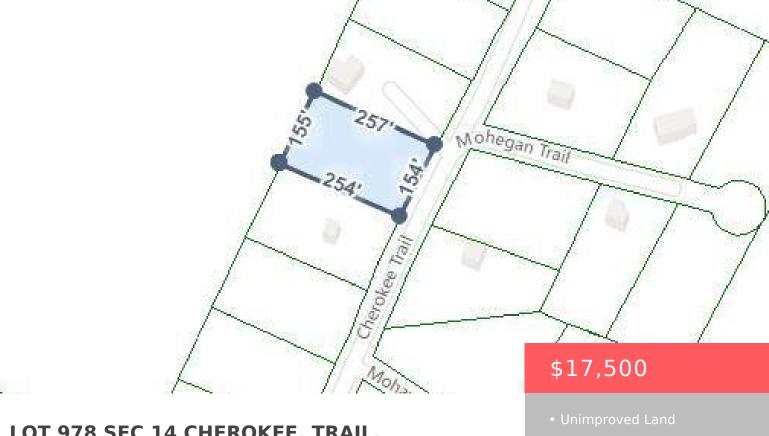

## LOT 978 SEC 14 CHEROKEE, TRAIL, DINGMANS FERRY, PA

https://homesnepa.com

Serene 1 acre lot ready for your dream home! Discover the perfect canvas for your future home on this beautiful, flat 1 acre wooded lot. Nestled in a peaceful setting. This lot offers a harmonious blend of natural beauty and practicality. Enjoy the privacy and tranquility by the mature trees that adorn this property! Conveniently [...]