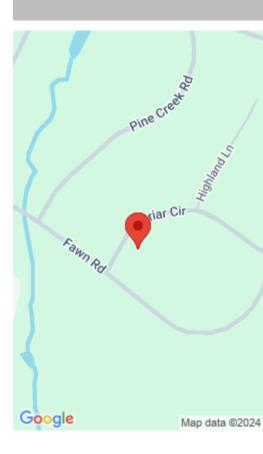

## LOT, BRIAR, CIRCLE, HAWLEY, PA

https://homesnepa.com

Lot available for the BUILDING in Paupackan Lake Estates with a beautiful community lake and beach. This is just under one acre in a community close to Lake Wallenpaupack as well as the Hawley and Lake Ariel area.