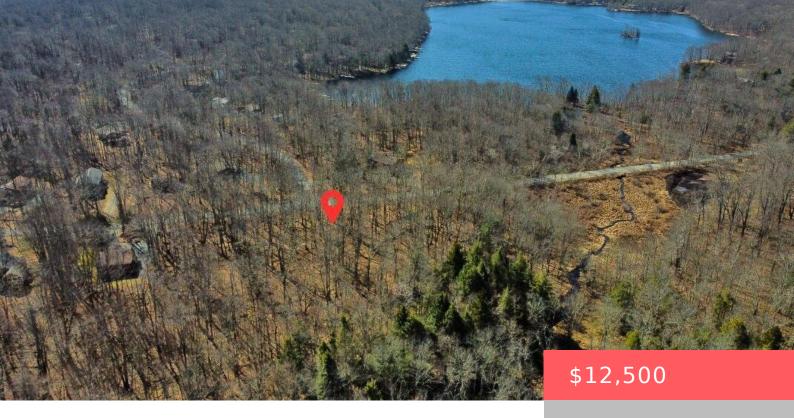

## LOT G1009 LYMAN, LANE, GOULDSBORO, PA

https://homesnepa.com

Situated in the amenity filled Big Bass Lake Community which allows Short Term Rentals, this 0.5 acre building lot is surrounded by mature woods on a quiet road, backing up to vast undeveloped land. Close to the lake and interstate 380. Seller is open to selling adjoining Lot G1010 – Giving you over a 1 [...]