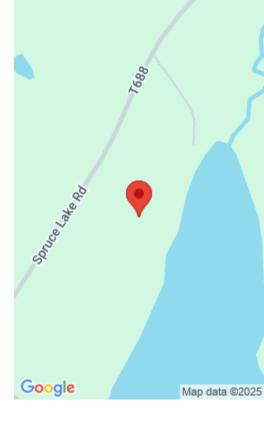

## LOT R-C1, SPRUCE LAKE, ROAD, THOMPSON, PA

https://homesnepa.com

Spruce Lake in Northern Wayne County!! Owner is upgrading the property to include a spacious lake access and dock area as well as a path to easily traverse the property, this attractive 2.96 acre lot situated on a country road in the Wayne Highlands School District in Northern Wayne County offers 200 feet of lake [...]