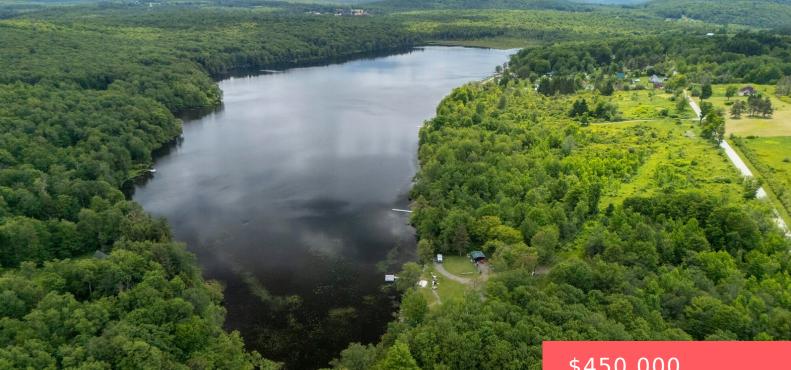

#### LOT R-C2, SPRUCE LAKE, ROAD, THOMPSON, PA

https://homesnepa.com

Spruce Lake in Northern Wayne County!! Owner is upgrading the property to include a spacious lake access and dock area as well as a path to easily traverse the property. This attractive 3.01 acre lot situated on a country road in the Wayne Highlands School District in Northern Wayne County and offers 200 feet of [...]

### \$450,000