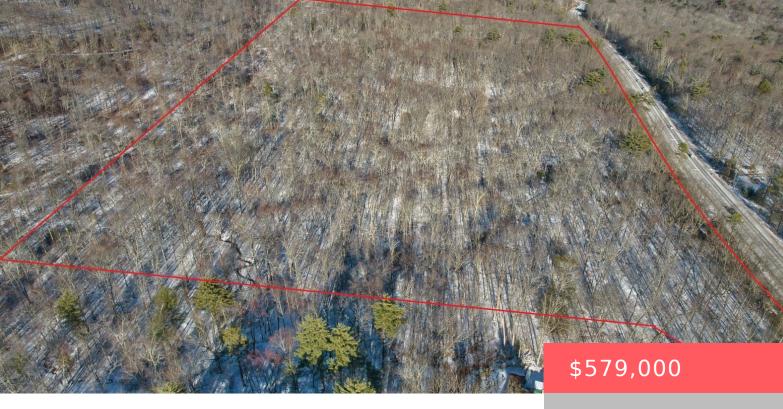

LR 51001, BUSHKILL, PA

https://homesnepa.com

Over 25 acres suited for commercial/residential use. So many possibilities for use! About 1.5 miles from Bushkill Falls road and easy access to Rt. 209! There was a proposed subdivision that was never recorded, Owner is selling all of the property, not separate lots. Such a great location!