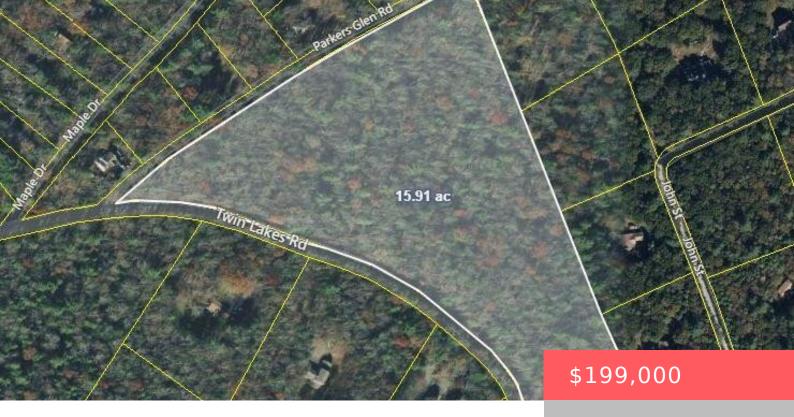

## LR-51008 TWIN LAKES, ROAD, SHOHOLA, PA

https://homesnepa.com

Low Taxes- Clean & Green- Zoned Neighborhood Commercial- the possibiliteis are endless. Build your dream home & run a home business, mother/daughter, 2 family home, etc. Amazing Opportunity! Don't miss out!

## **Basics**

Date added: Added 2 years ago Category: Land

**Type:** Unimproved Land **Status:** Active

Parcel Number: 049.03-02-23 108018 Subdivision Name: None

MLS ID: PWB22133 List Office Name: Davis R. Chant Realtors-Milford