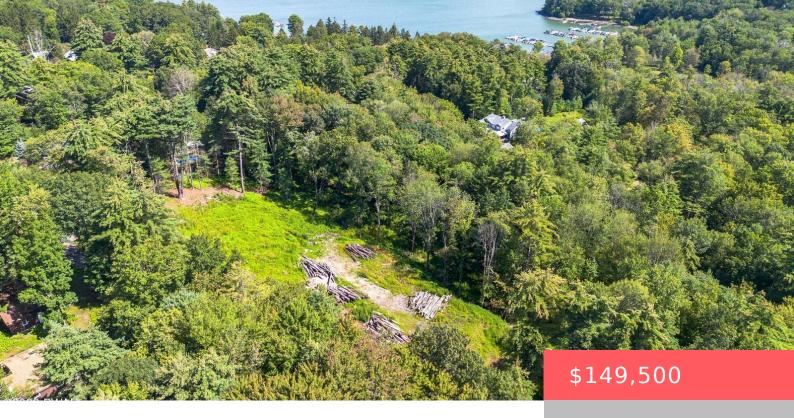

## 106 MANLY RD, TAFTON, PA 18464, USA

https://homesnepa.com

Beautifully sloped building lot. Walking distance to Lake Wallenpaupack; close to restaurants. Great location for vacation home or permanent residence. Partial driveway in place. (Timbered logs will be cleaned out prior to closing). Seller is relative.