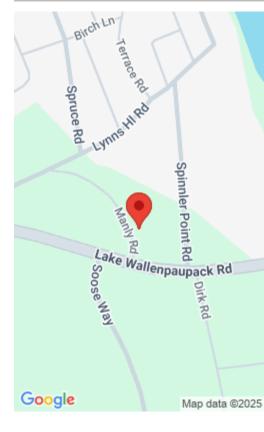

## 106 MANLY RD, TAFTON, PA 18464, USA

https://homesnepa.com

Beautifully sloped building lot. Walking distance to Lake Wallenpaupack; close to restaurants. Great location for vacation home or permanent residence. Partial driveway in place. (Timbered logs will be cleaned out prior to closing). Seller is relative.