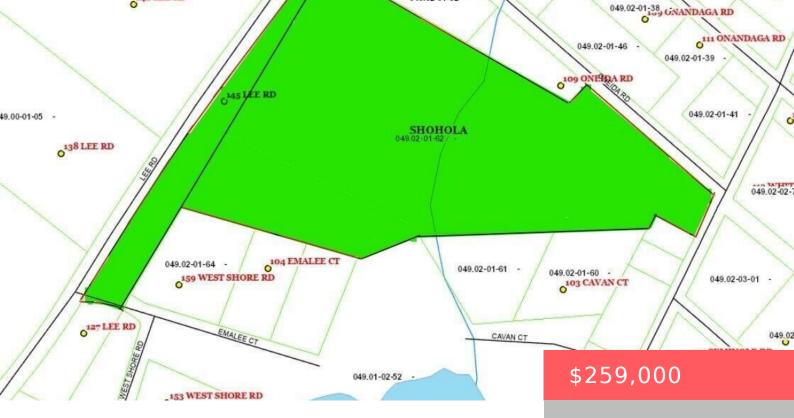

## ONEIDA, ROAD, SHOHOLA, PA

https://homesnepa.com

Discover this exceptional opportunity to own \*\*7.72 acres\*\* of land in the scenic \*\*Walker Lake community\*\* of Shohola, PA. Conveniently located near \*\*Milford, PA\*\*, a charming town known for its \*\*art galleries, restaurants, and boutique shops\*\*, this property offers a perfect blend of nature and convenience. This offering includes \*\*four combined lots\*\* with \*\*lake access\*\* [...]