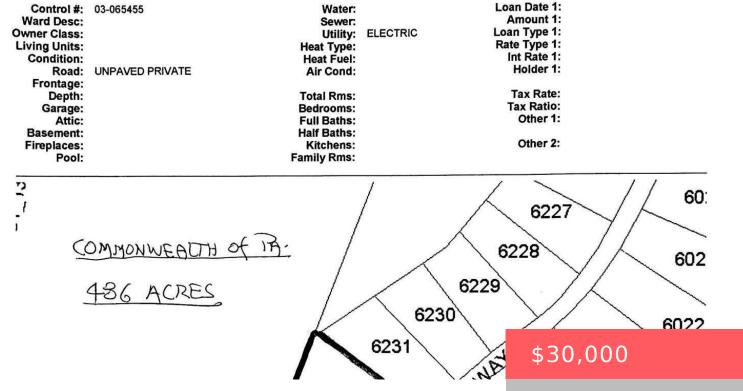

## ONEIDA, WAY, MILFORD, PA

https://homesnepa.com

Located in a private community with easy access to New Jersey and Rt.84This lot also borders 486 acres of State Land.

- Unimproved Lane
- Land
- Active

## **Basics**

Date added: Added 1 year ago

Type: Unimproved Land

**Zoning:** Residential

Parcel Number: 6232

List Office Name: Tashlik Real Estate-DF

Category: Land

**Status:** Active

**Subdivision Name:** Conashaugh Lakes

**MLS ID:** PWBPW240591