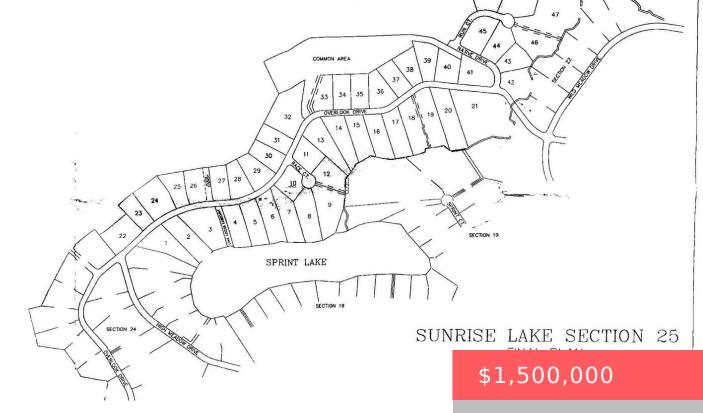

## 82QC+3Q CONASHAUGH LAKES, PA, USA

https://homesnepa.com

ATTENTION BUILDERS AND DEVELOPERS95% completed Subdivision in 2008. The roads, survey, test pits, drainage are all complete.Includes 49 parcels with 9 Prime Lakefronts and 6 PrimeStreamfront parcels plus 34 wood parcels with an approximate retail value of \$3,000,000. The roads are in need of regrading. Existing community offers 3 lakes, outdoor pool, lake access, sports fields [...]

## **Basics**

**Date added:** Added 2 years ago

**Type:** Unimproved Land

**Parcel Number:** 000.000.00-01

**MLS ID:** PWB22994

Category: Land

**Status:** Active

**Subdivision Name:** Sunrise Lakes