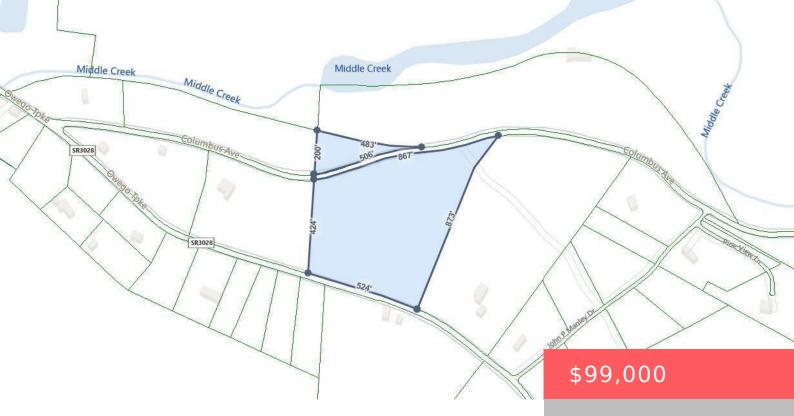

## 2688 OWEGO TURNPIKE, HAWLEY, PA 18428, USA

https://homesnepa.com

UNIQUE OPPORTUNITY !!!! 9.29 ACRES NEAR LAKE WALLENPAUPACK AND TOWN OF HAWLEY. PROPERTY BORDERS OWEGO TURNPIKE AND COLUMBUS AVENUE.ENDLESS OPPORTUNITIES !!! POSSIBLE TO BUILD 4 HOMES.