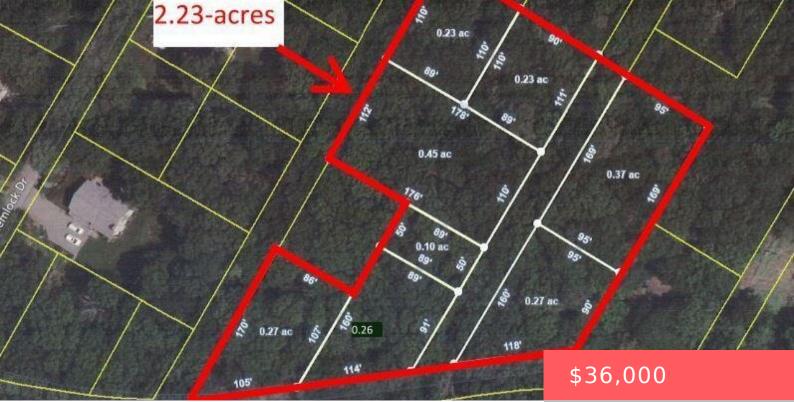

## PARKERS GLEN, ROAD, SHOHOLA, PA

https://homesnepa.com

Eight adjacent parcels of land, each a testament to space and opportunity, nestled within PA Lakeshores with access to the beautiful Walker Lake. Spanning over 2.23 acres in total, these parcels offer an expansive canvas for homeowners to craft their dream with 4 possible sites to cultivate their own private sanctuary. Each parcel boasts its [...]