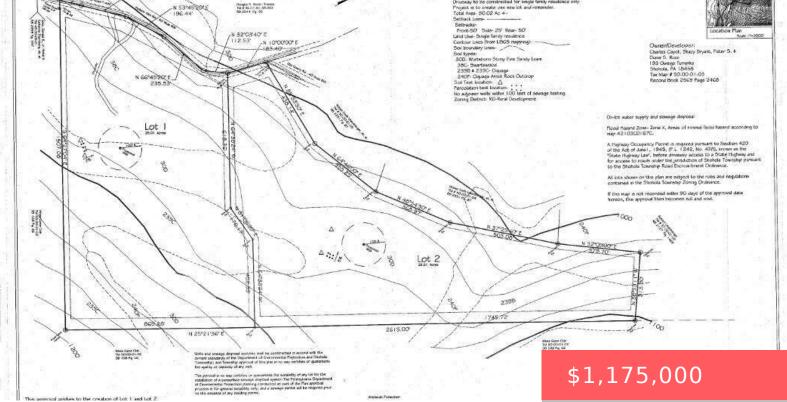

## PARKERS GLEN, ROAD, SHOHOLA, PA

https://homesnepa.com

50 acres total already subdivided into two separate 25 acre lots. Located in the Rural District of Shohola Township, this property offers a multitude of opportunities. It is centrally located close to town, yet quiet and secluded and off the beat and path. Shohola meaning "place of peace", is the perfect place to build your [...]