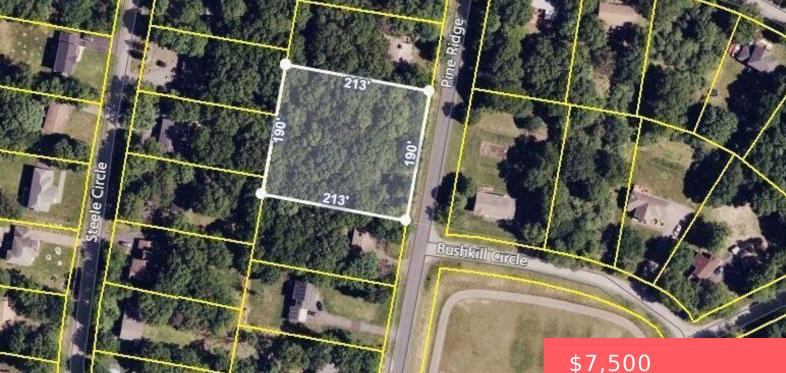

PINE RIDGE, DRIVE, BUSHKILL, PA

https://homesnepa.com

Beautiful building lot on .93 acres. You'll have plenty of space for that dream home. Located in Pine RIdge with plenty of amenities. There are lakes, a clubhouse and an outdoor pool as well as 24 hour security. Close to beautiful waterfalls and easy access to NJ for your commuting needs. Publica water also. Motivated [...]

- \$7,500

## Basics

Date added: Added 1 year ago Type: Unimproved Land Parcel Number: 188.04-01-30 041819 Zoning: Residential List Office Name: Davis R. Chant Realtors-Milford Category: Land Status: Active Subdivision Name: Pine Ridge MLS ID: PWBPW241753