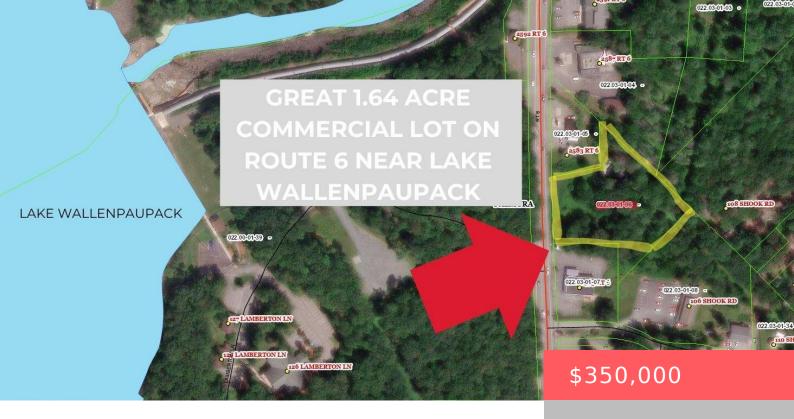

## **ROUTE 6, HAWLEY, PA**

https://homesnepa.com

PREMIER 1.64 ACRE COMMERCIAL LOT PERFECTLY POSITIONED ON ROUTE 6 IN THE HEART OF THE BUSTLING LAKE WALLENPAUPACK AREA! This prime location zoned Highway Commercial ensures maximum visibility and high traffic, making it an ideal spot for any business endeavor. Whether you're envisioning a retail store, restaurant, office space, or other commercial venture, this lot [...]

## Basics

Date added: Added 3 months ago

Type: Unimproved Land

Parcel Number: 022.03-01-06

**MLS ID:** PWBPW241502

Category: Land

Status: Active

Subdivision Name: None