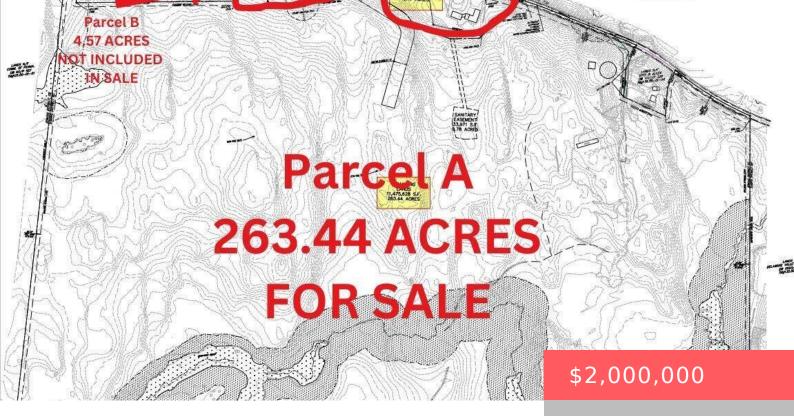

## **ROUTE 739, DINGMANS FERRY, PA**

https://homesnepa.com

263 acres located at signalized intersection on Route 739 and Log Tavern Road in Dingman Township, Pike County PA. Zoned Resort Commercial which allows for a wide variety of uses. See Schedule of Uses in documents. The seller has provided proposed development sketch plans showing a mix of commercial near Route 739 and residential further [...]