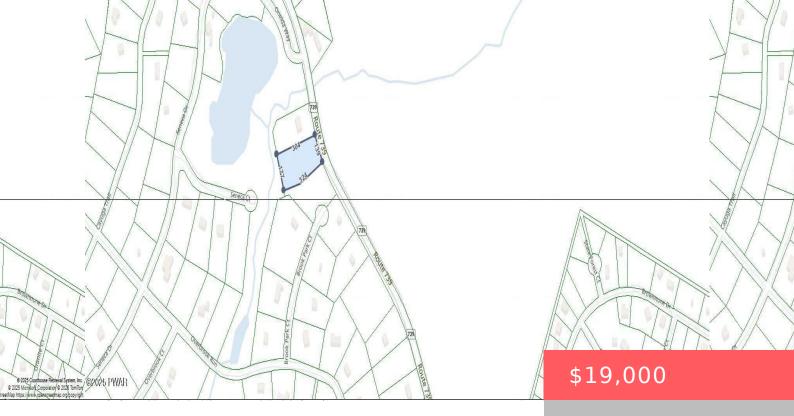

## **ROUTE 739, MILFORD, PA**

https://homesnepa.com

Wooded Oasis near the historic town of Milford. Build your dream home on this beautiful wooded lot, just minutes to town. Located in amenity- rich community, you'll enjoy access to sparking pool, serene Lakes, and welcoming clubhouse, convenient garbage service, playgrounds, and courts for tennis and basketball. Ideal for both relaxation and recreation. With over [...]

- Unimproved Land
- Land
- Active

**Basics** 

Date added: Added 2 months ago

**Type:** Unimproved Land

**Parcel Number:** 121.02-04-38 019747

**Zoning:** Residential

List Office Name: Realty Executives Exceptional

Milford

Category: Land

**Status:** Active

Subdivision Name: Conashaugh

Lakes

**MLS ID: PWBPW250980** 