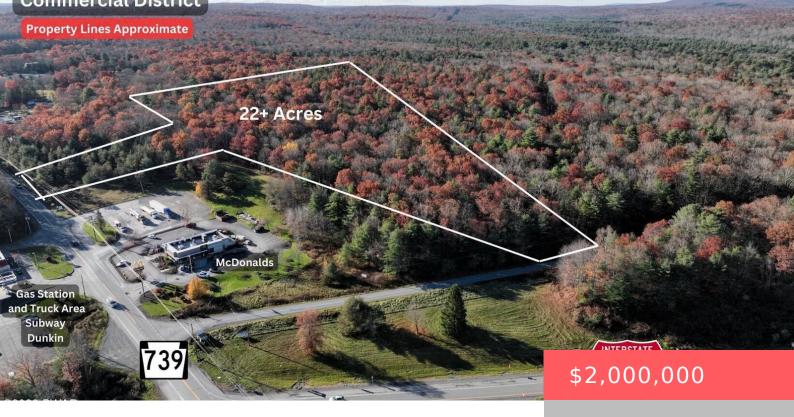

## 406 BROAD ST, MILFORD, PA 18337, USA

https://homesnepa.com

PRIME LOCATION! 22 PLUS ACRES!!!!!! Ready to develop COMMERCIAL land in the "Lord's Valley Business District". Within .2 miles of PA-739 and Interstate 84 Interchange; a connecting interstate from I-81 to the New England corridor! This desirable land sits within Blooming Grove Township's commercial district. Location offers a high traffic location with high visibility, good [...]