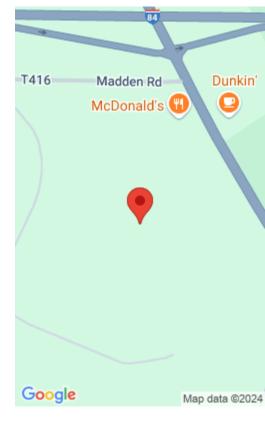

## 406 BROAD ST, MILFORD, PA 18337, USA

https://homesnepa.com

PRIME LOCATION! 22 PLUS ACRES!!!!!! Ready to develop COMMERCIAL land in the "Lord's Valley Business District". Within .2 miles of PA-739 and Interstate 84 Interchange; a connecting interstate from I-81 to the New England corridor! This desirable land sits within Blooming Grove Township's commercial district. Location offers a high traffic location with high visibility, good [...]