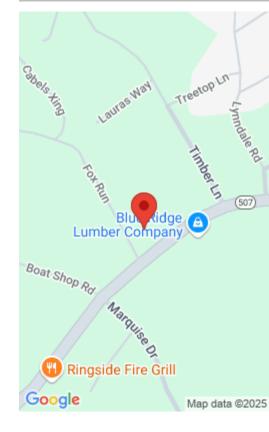

## RT 507, TAFTON, PA

https://homesnepa.com

Opportunity awaits on this versatile 8.78-acre property ideally located along bustling Route 507 in Tafton. With subdivision potential already mapped out, this parcel offers a partially cleared 4.14-acre commercial lot fronting the Route 507 and two additional wooded lots-2.53 acres and 2.11 acres-nestled behind. Whether you're looking to establish a business in a high-visibility, high-traffic [...]