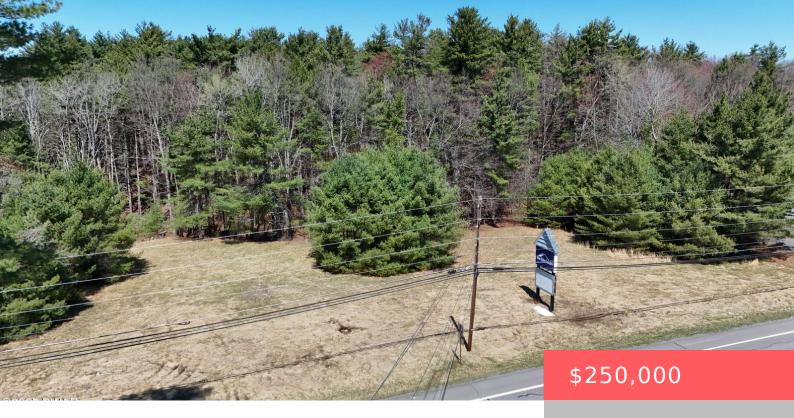

## RT 507, TAFTON, PA

https://homesnepa.com

Opportunity awaits on this versatile 8.78-acre property ideally located along bustling Route 507 in Tafton. With subdivision potential already mapped out, this parcel offers a partially cleared 4.14-acre commercial lot fronting the Route 507 and two additional wooded lots-2.53 acres and 2.11 acres-nestled behind. Whether you're looking to establish a business in a high-visibility, high-traffic [...]