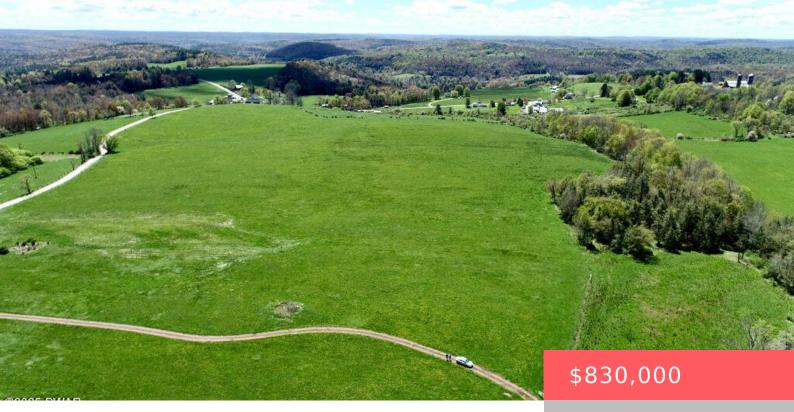

## **TYLER HILL, WAYNE, 18469**

https://homesnepa.com

85 CERTIFIED ORGANIC ACRES, WITH MOUNTAIN VIEWS PERFECT FOR ORGANIC BEEF OPERATION. OFFERS HIGH TENSIL FENCING, POND, DRILLED WELL, ELECTRIC, CREEK AND 2 ACRE RED SHALE BANK.PROPERTY HAS UP-GRADED GRASSES. GREAT PROPERTY FOR ANY KIND OF AGRICULTURAL BUSINESS.