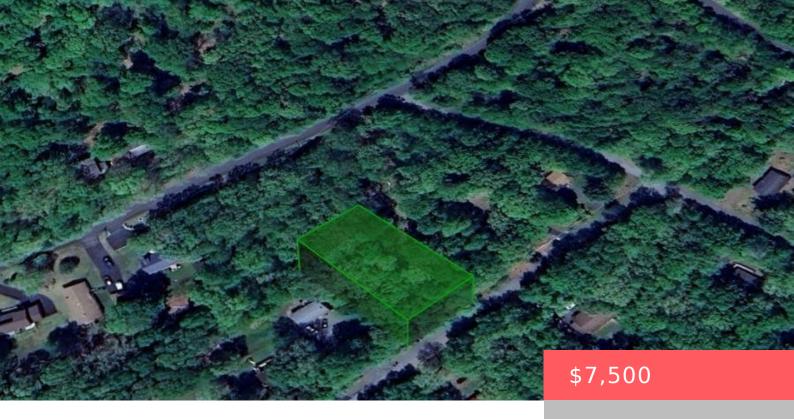

## TBD, PORCUPINE, COURT, BUSHKILL, PA

https://homesnepa.com

Discover the perfect setting for your dream home in the Pocono Mountain Lake Estates, Bushkill, PA. This unique vacant lot stands out with its flat terrain, simplifying construction and offering design flexibility. As part of an amenity-rich community, enjoy exclusive access to a large pool, clubhouse, tennis courts, a lakefront beach area, and a pavilion [...]

**Parcel Number:** 189.04-04-39 043783 **Subdivision Name:** Pocono Mt Lake Estates

**MLS ID:** PWBPW240455