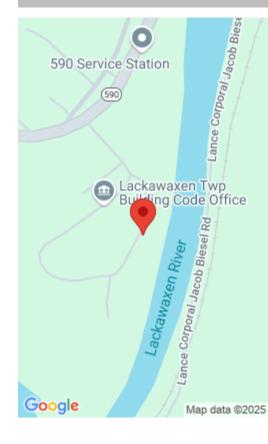

## TOWNSHIP, ROAD, LACKAWAXEN, PA

https://homesnepa.com

2 riverfront lots comprising a total of 1.X acres of wooded land on the bank of the Lackawaxen River. See also MLS #PW-24382, ranch-style home listed for sale by same owner across the street.

## **Amenities & Features**

**Utilities:** None **Waterfront Features:** River Front