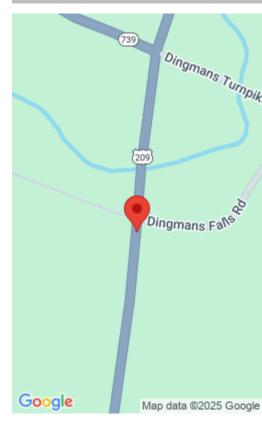

## VACANT, LOT 4A BY THE BROOK, DINGMANS FERRY, PA

https://homesnepa.com

Check out this rare 13.86 acres that is NOT in a community. Own your own privacy and nature at its best!! Build the dream house you've always wanted. Great location and 7 miles to the NJ bridge. There is a running stream on this property, and it was perced a time ago. Come see this [...]