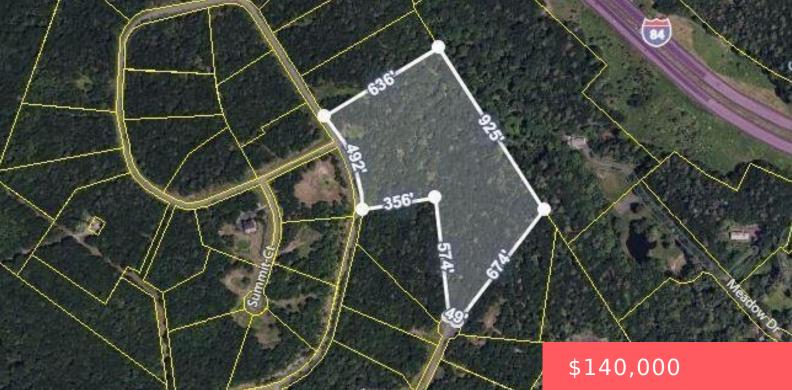

## VALLEY VIEW, COURT, MILFORD, PA

https://homesnepa.com

Beautiful building lot on 13 plus acres. Awesome views of mountanins. Build your dream home today.

- Unimproved
- Land
- Active

## Basics

Date added: Added 4 months ago Type: Unimproved Land Parcel Number: 097.00-01-44 121124 Zoning: Residential List Office Name: Davis R. Chant Realtors-Milford

Category: Land Status: Active Subdivision Name: Milford Highlands