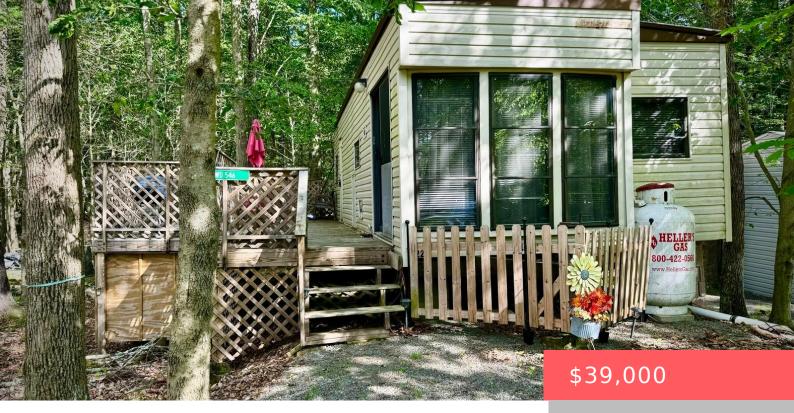

## WD546, DOGWOOD, COVINGTON TWP, PA

https://homesnepa.com

Experience the perfect blend of outdoor adventure and home comfort with this beautifully updated 2-bedroom park model in the sought-after Eagle Lake community. This charming retreat is not just a place to stay; it's a lifestyle! With new vinyl flooring and stylish furnishings included, you can move right in and start enjoying your home-away-from-home immediately. [...]

- 2 beds
  - 1 bath
  - Vacation RV/Trailer
  - Residentia
- Active
- 400 sq f

## Basics

Date added: Added 3 months ago Type: Vacation RV/Trailer Bedrooms: 2 beds Half baths: 0 half baths Year built: 1989 Subdivision Name: Eagle Lake Bathrooms Full: 1 List Office Name: RE/MAX Best Category: Residential Status: Active Bathrooms: 1 bath Area, sq ft: 400 sq ft Parcel Number: 22701020546 Zoning: Commercial MLS ID: PWBPW250484

## **Building Details**

Sewer: Public Sewer Construction Materials: Vinyl Siding Levels: One Roof: Fiberglass Architectural Style: Other Foundation Details: None Basement: None Parking: Driveway

## **Amenities & Features**

| <b>Utilities:</b> Cable Available, Sewer Connected, Water Connected, Propane, Electricity Connected | Patio & Porch Features: Deck |
|-----------------------------------------------------------------------------------------------------|------------------------------|
| Appliances: Built-In Gas Range, Refrigerator, Microwave                                             | Cooling: Window Unit(s)      |
| Electric: 100 Amp Service                                                                           | Flooring: Vinyl              |
| Heating: Propane                                                                                    | Interior Features: Other     |
| Laundry Features: Common Area                                                                       |                              |